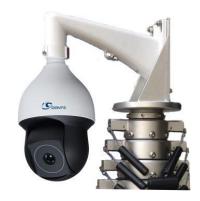

# **DESCRIPTION**

The DLT6300 Series are pneumatic masts that may be installed on vehicles or armored command centers for the support of heavy duty Integrated Pan Tilt Zoom Camera systems. Units are designed of Tubular Hardened and anodized Metal and support up to 35Kg weight on a flat base. Featured are Cable Glands from top and bottom horizontal flat brackets and locking holes for greater stability. The extended height is 3m. The DLT6300 Series provide a perfect solution for commercial, industrial and military video surveillance installations.

## **FEATURES**

- \* Telescopic Masts for Video Surveillance
- \* Pneumatically driven, rugged design
- \* Maximum height 3m; Retracts to 1.4m
- \* Wall mounting bracket PTZ Dome
- \* Pedestal mounting Integrated PTZ
- \* Bottom bracket for Vehicle installation
- \* Hardened Silver Anodized Material
- \* Supports 35 Kg maximum weight
- \* Tubular design for Cable Management