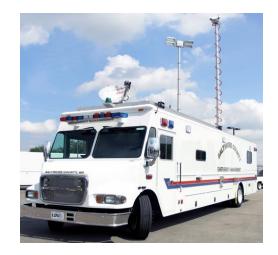

# **DESCRIPTION**

The DLT6300 Series are pneumatic masts that may be installed on vehicles or armored command centers for the support of heavy duty Integrated Pan Tilt Zoom Camera systems. Units are designed of Tubular Hardened and anodized Metal and support up to 35Kg weight on a flat base. Featured are Cable Glands from top and bottom horizontal flat brackets and locking holes for greater stability. The extended height is 3m. The DLT6300 Series provide a perfect solution for commercial, industrial and military video surveillance installations.

# **APPLICATIONS**

- \* Command/Control Center
- \* Emergency Response
- \* TV News Broadcasting
- \* Military Vehicles
- \* Mobile Surveillance