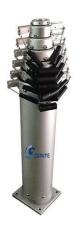

# DLT6300 Mobile Surveillance Pneumatic Mast

# **DESCRIPTION**

The DLT6300 Series are pneumatic masts that may be installed on vehicles or armored command centers for the support of heavy duty Integrated Pan Tilt Zoom Camera systems. Units are designed of Tubular Hardened and anodized Metal and support up to 35Kg weight on a flat base. Featured are Cable Glands from top and bottom horizontal flat brackets and locking holes for greater stability. The extended height is 3m. The DLT6300 Series provide a perfect solution for commercial, industrial and military video surveillance installations.

## **FEATURES**

- \* Telescopic Masts for Video Surveillance
- \* Pneumatically driven, rugged design
- \* Maximum height 3m; Retracts to 1.4m
- \* Wall mounting bracket PTZ Dome
- \* Pedestal mounting Integrated PTZ
- \* Bottom bracket for Vehicle installation
- \* Hardened Silver Anodized Material
- \* Supports 35 Kg maximum weight
- \* Tubular design for Cable Management