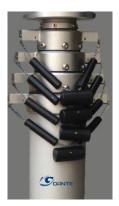

# **DESCRIPTION**

The DLT6300 Series are pneumatic masts that may be installed on vehicles or armored command centers for the support of heavy duty Integrated Pan Tilt Zoom Camera systems. Units are designed of Tubular Hardened and anodized Metal and support up to 35Kg weight on a flat base. Featured are Cable Glands from top and bottom horizontal flat brackets and locking holes for greater stability. The extended height is 3m. The DLT6300 Series provide a perfect solution for commercial, industrial and military video surveillance installations.

## **FEATURES**

- \* Telescopic Masts for Video Surveillance
- \* Pneumatically driven, rugged design
- \* Maximum height 3m; Retracts to 1.4m
- \* Wall mounting bracket PTZ Dome
- \* Pedestal mounting Integrated PTZ
- \* Bottom bracket for Vehicle installation
- \* Hardened Silver Anodized Material
- \* Supports 35 Kg maximum weight
- \* Tubular design for Cable Management